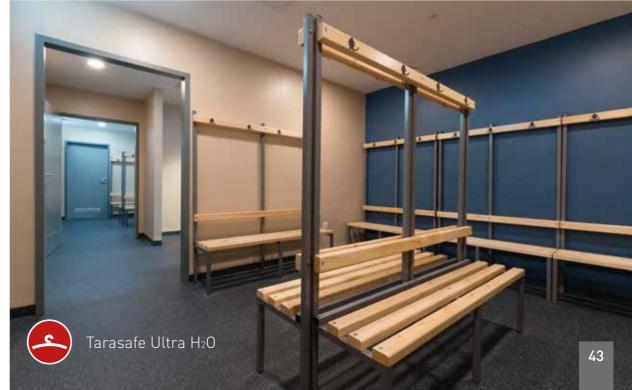

#### **Changing Rooms**

A relaxing and safe atmosphere is essential for most changing rooms. Providing a hygienic environment that is both fit for purpose, easy to clean and maintain is vital for the success of any sports club, centre or facility.

## SUGGESTED **PRODUCTS**

Taralay Premium, Copacabana

Tarasafe Ultra H<sub>2</sub>O, Iceberg

Mural Calypso shower wall, Snow Pearl

The social area of most sports centres or clubs can be a hub of communal activity. It's an area where creating an environment where people want to stay and socialise is key. The restaurant or bar area needs to fit the style of the building and also be resistant to heavy footfall.