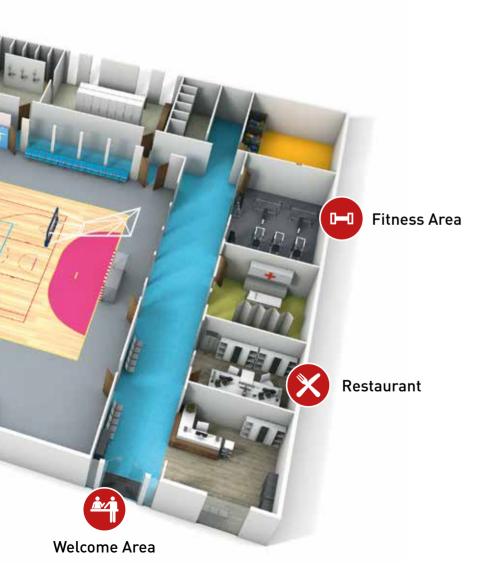

# A SOLUTION FOR EVERY AREA

A sports hall has many additional areas, not just the playing area and all have their own constraints and requirements. Gerflor offers a host of solutions for each of these areas.

#### **Welcome Area**

First impressions can be everything. The initial step into any building can often create a lasting image. A reception area floor needs to be both welcoming in its choice of colour and also be durable enough to withstand heavy footfall.

#### SUGGESTED **PRODUCTS**

**Entrance matting** 

Taralay Impression, Infinity Aube

Many fitness areas are used for a vast range of activities. From cardio training to heavy weightlifting, resistance is key. However, easy maintenance and a comfortable atmosphere, together with a good design all play a role.

## SUGGESTED **PRODUCTS**

Taralay Premium, Copacabana

Tarasafe Ultra H<sub>2</sub>O, Iceberg

Mural Calypso shower wall, Snow Pearl

The social area of most sports centres or clubs can be a hub of communal activity. It's an area where creating an environment where people want to stay and socialise is key. The restaurant or bar area needs to fit the style of the building and also be resistant to heavy footfall.