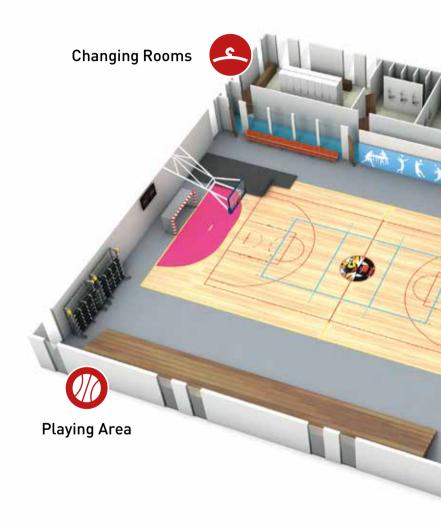

# A SOLUTION FOR EVERY AREA

A sports hall has many additional areas, not just the playing area and all have their own constraints and requirements. Gerflor offers a host of solutions for each of these areas.

#### **Changing Rooms**

A relaxing and safe atmosphere is essential for most changing rooms. Providing a hygienic environment that is both fit for purpose, easy to clean and maintain is vital for the success of any sports club, centre or facility.