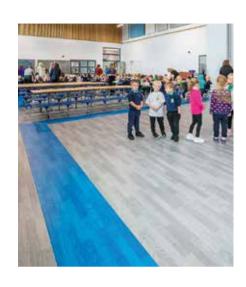

TARAFLEX®
MULTI-USE

Designed with a high resistance to tables and chairs, the 6,1mm thick multi-purpose vinyl flooring is the perfect solution for sports and nonsports activities.