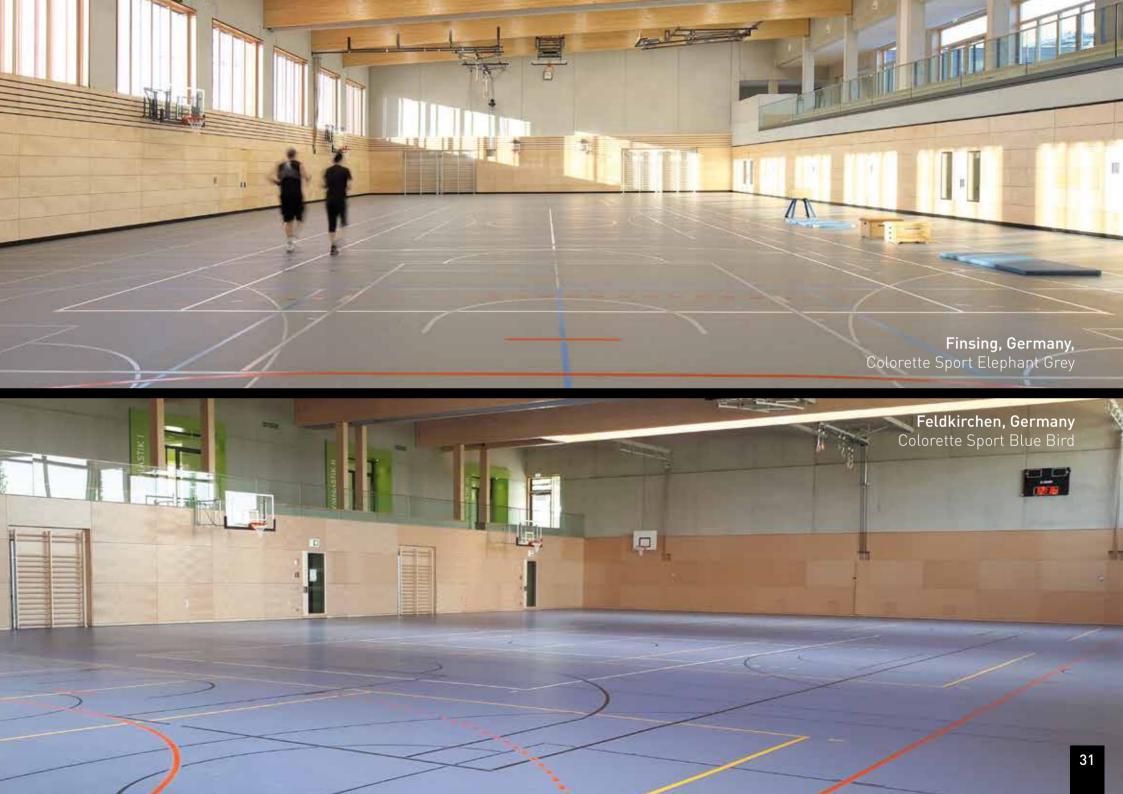

### THE NATURAL CHOICE

LINODUR SPORT

The timeless and acclaimed classic marbled design has a unique 4mm homogenous wear layer and comes with 15 soft designs which are easy to mix and match.

COLORETTE SPORT

The only colourful speckled surface in the market which has a 4mm thickness, providing strong colours in combination with a discreet structured design.

MARMORETTE SPORT

3,2mm thickness providing a sensational marbled-design alternative to the DLW classics range.