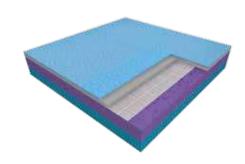

TARAFLEX®
MULTI-USE

Designed with a high resistance to tables and chairs, the 6,1mm thick multi-purpose vinyl flooring is the perfect solution for sports and nonsports activities.

# TARAFLEX® RACKET SPORTS

A range of special flooring designed specifically for tennis, table tennis and badminton providing either a permanent or portable solution.