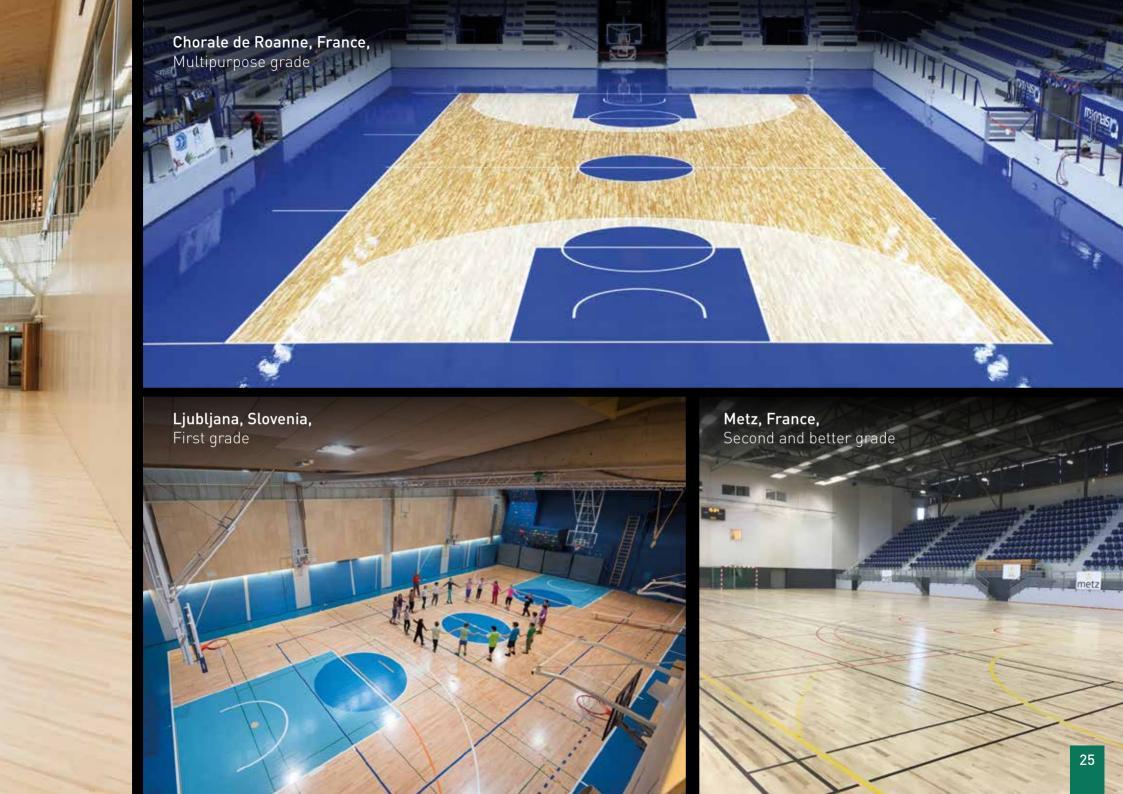

### Connor Sports® - Hardwood Sports Flooring

Connor Sports® athletic surfacing is the market leader offering unrivalled incredible performance, together with a range of visually stunning designs.

## **BUILT FOR CHAMPIONS**

For over 150 years Connor Sports® has been the market leader in portable and permanent hardwood sports flooring systems providing unique levels of performance.

Connor Sports® have built hardwood courts for the NBA®, NCAA® and FIBA®. Their athletic surfacing experts have developed sports flooring that provide a range of incredible colours and designs, together with delivering high levels of performance worthy of the very best players.