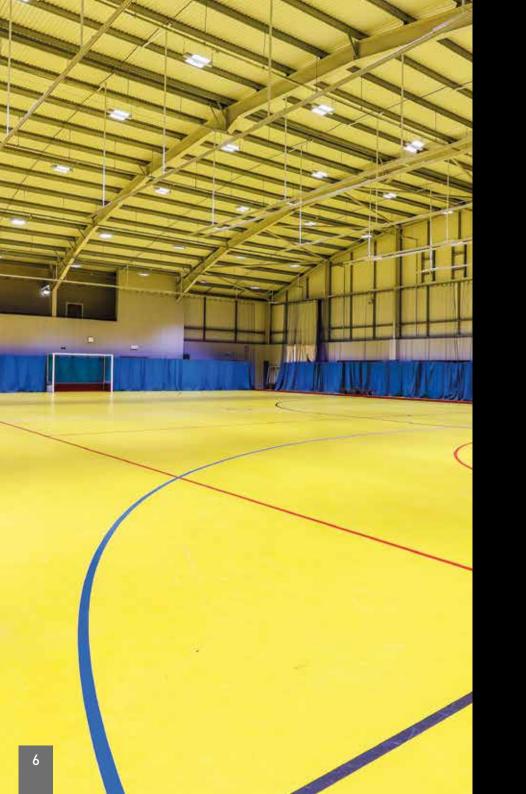

### SHARE MORE THAN SPORT

Sport Court® has been building champions for more 40 years in more than 170 countries by installing over 100,000 courts in all seven continents.

Sport Court® modular outdoor sport surfaces are designed for multiuse, ideal for athletes and the community. Sport Court® PowerGame™ interlocking tiles are designed to overlay outdated concrete or asphalt surfaces, transforming them into colourful play surfaces.

### DESIGNED FOR **MULTI-SPORTS**

SPORT COURT®
POWERGAME+

Designed for a wide variety of sport, it is the ideal playing outdoor surface for every practice and ambitions, from children to champions. It offers amazing and long-lasting aesthetics, with easy court customisation.