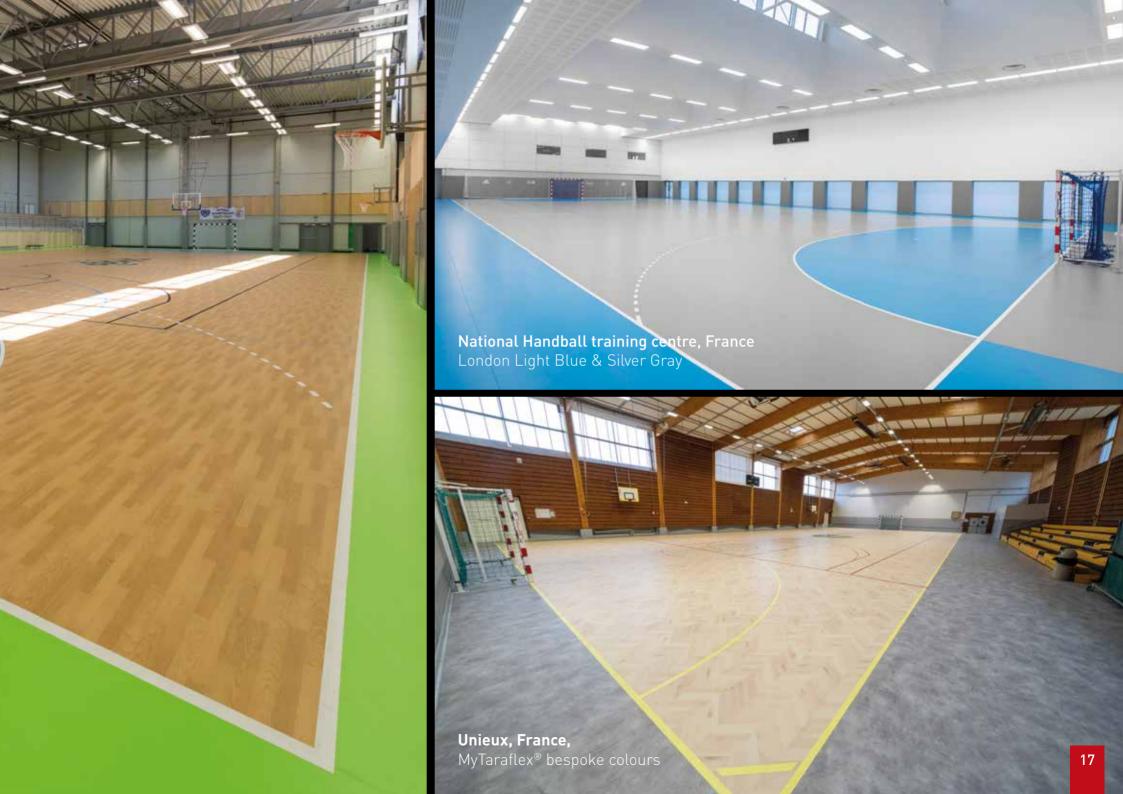

### REVEAL YOUR TALENT

Taraflex® is the most widely specified indoor sports surface in the world. Chosen by top international athletes for its unique construction and its technical abilities.

From children to professional players Taraflex® offers the very best protection and safety together with providing supreme levels of performance. Taraflex® has been fitted at every Olympic Games since 1976 and is an approved surface by many National and International governing bodies of sport worldwide.