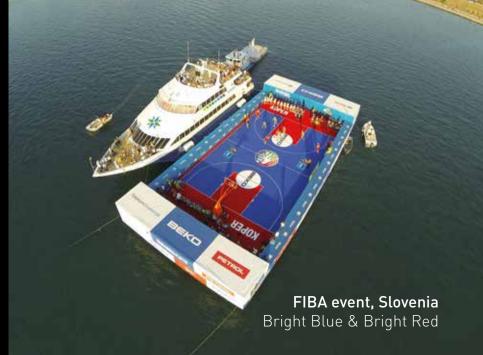

**Sport Court®** - From its inception in Seattle in 1974 more sport is played on Sport Court® modular surfaces than on any other outdoor sports flooring in the world. Sport Court partnered with the American Volleyball team for the 1996 Atlanta Olympic Games and until recently was involved as an early partner in the development of FIBA 3X3 basketball.

### SHARE MORE THAN SPORT

Sport Court® has been building champions for more 40 years in more than 170 countries by installing over 100,000 courts in all seven continents.

Sport Court® modular outdoor sport surfaces are designed for multiuse, ideal for athletes and the community. Sport Court® PowerGame™ interlocking tiles are designed to overlay outdated concrete or asphalt surfaces, transforming them into colourful play surfaces.