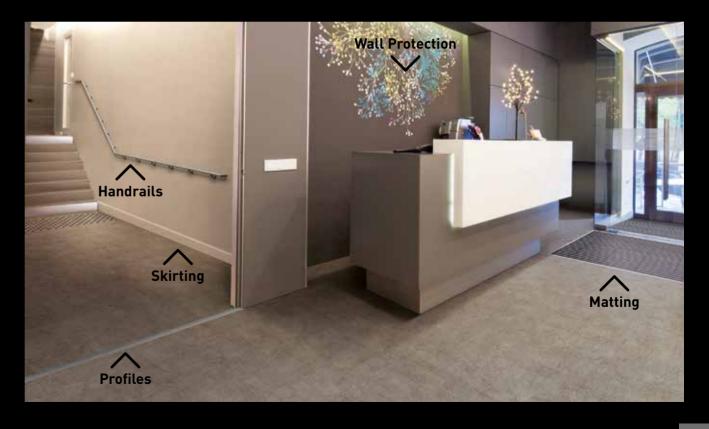

#### **GRADUS**

SPM offers a comprehensive range of eco-responsible wall and door protection, corner protectors and handrails in an extensive range of finishes that both protect and enhance buildings.

Romus offers a range of tools and products including specialist tools for flooring and painting, together with profiles for flooring and walls, matting for entrance areas and access products for the visually impaired and disabled.

Gradus offers solutions for carpets, barrier matting, wall protection and LED lighting systems, in addition to a comprehensive range of stair edging and floor trim profiles.