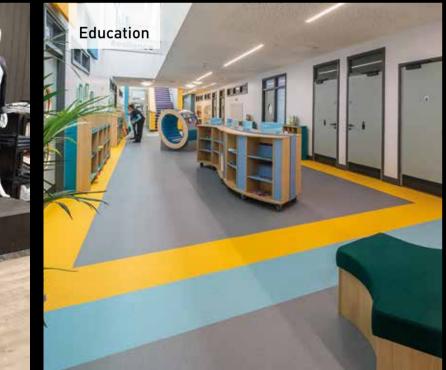

# A SOLUTION FOR EVERY AREA

A sports hall has many additional areas, not just the playing area and all have their own constraints and requirements. Gerflor offers a host of solutions for each of these areas.

#### **Welcome Area**

First impressions can be everything. The initial step into any building can often create a lasting image. A reception area floor needs to be both welcoming in its choice of colour and also be durable enough to withstand heavy footfall.