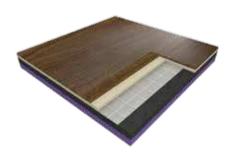

### Taraflex® - Vinyl Sports Flooring

Taraflex® which is globally recognised as the market leader in sports flooring offers the very best protection and safety together with providing supreme levels of performance.

### REVEAL YOUR TALENT

Taraflex® is the most widely specified indoor sports surface in the world. Chosen by top international athletes for its unique construction and its technical abilities.

From children to professional players Taraflex® offers the very best protection and safety together with providing supreme levels of performance. Taraflex® has been fitted at every Olympic Games since 1976 and is an approved surface by many National and International governing bodies of sport worldwide.

### OUTSTANDING LEVELS OF **PERFORMANCE**

TARAFLEX® **EVOLUTION** 

This 7,5mm thick flooring is ideal for a variety of sports and leisure activities from children to professional players. The choice for all international events when installed over a sub-construction.

TARAFLEX®
PERFORMANCE

At 9mm thick, this is the best compromise of comfort, safety and performance. Widely recognised and ideal for education and clubs.

TARAFLEX® COMFORT

Due to its 12,5mm thickness, this is the most comfortable solution. Ideal for leisure activities where immediate protection is a key factor.