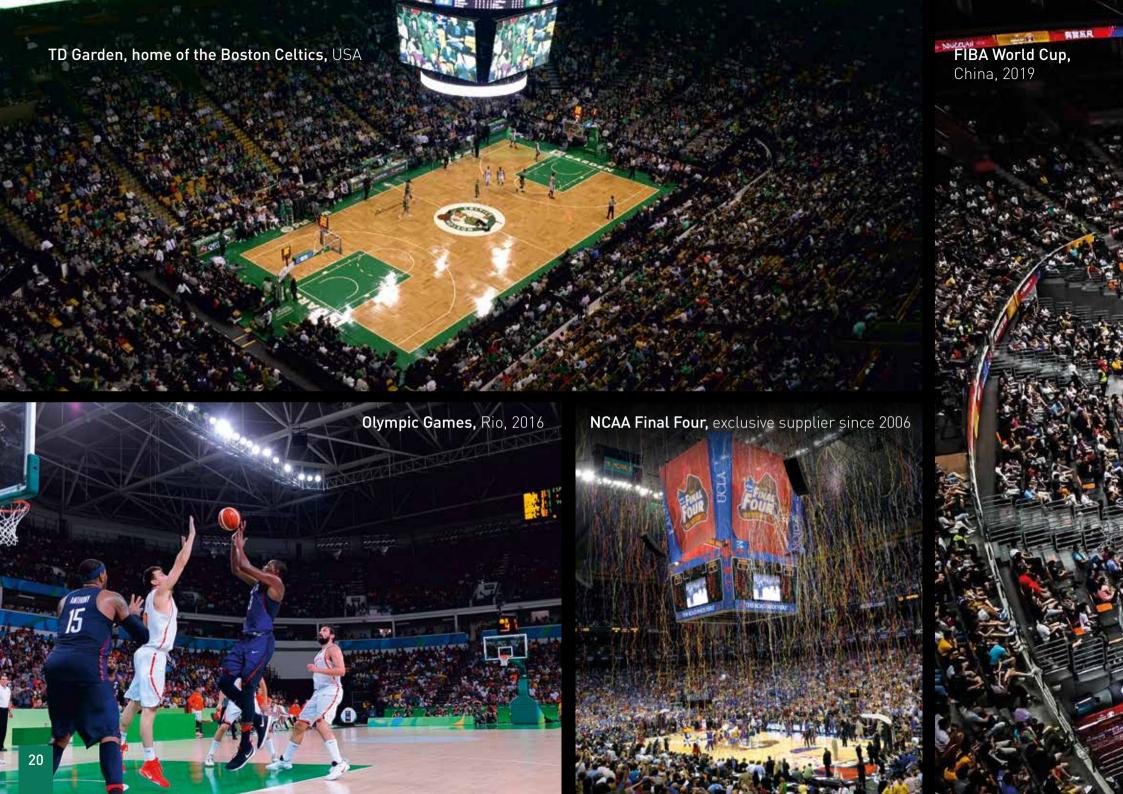

**Connor Sports®** - Founded in 1872, Connor Sports is the leader in hardwood sports flooring, installing their very first basketball court in 1914. Today the iconic Boston Celtics NBA basketball team play on a Connor sprung maple floor.

**Sport Court®** - From its inception in Seattle in 1974 more sport is played on Sport Court® modular surfaces than on any other outdoor sports flooring in the world. Sport Court partnered with the American Volleyball team for the 1996 Atlanta Olympic Games and until recently was involved as an early partner in the development of FIBA 3X3 basketball.