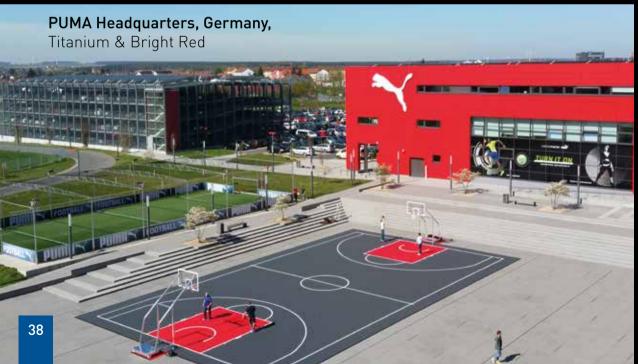

#### Sport Court® - Outdoor Sport Surfaces

Sport Court<sup>®</sup> PowerGame<sup>™</sup> interlocking tiles are designed to overlay outdated concrete or asphalt surfaces, transforming them into colourful play surfaces.

### SHARE MORE THAN SPORT

Sport Court® has been building champions for more 40 years in more than 170 countries by installing over 100,000 courts in all seven continents.

Sport Court® modular outdoor sport surfaces are designed for multiuse, ideal for athletes and the community. Sport Court® PowerGame™ interlocking tiles are designed to overlay outdated concrete or asphalt surfaces, transforming them into colourful play surfaces.

### DESIGNED FOR **MULTI-SPORTS**

SPORT COURT®
POWERGAME+

Designed for a wide variety of sport, it is the ideal playing outdoor surface for every practice and ambitions, from children to champions. It offers amazing and long-lasting aesthetics, with easy court customisation.