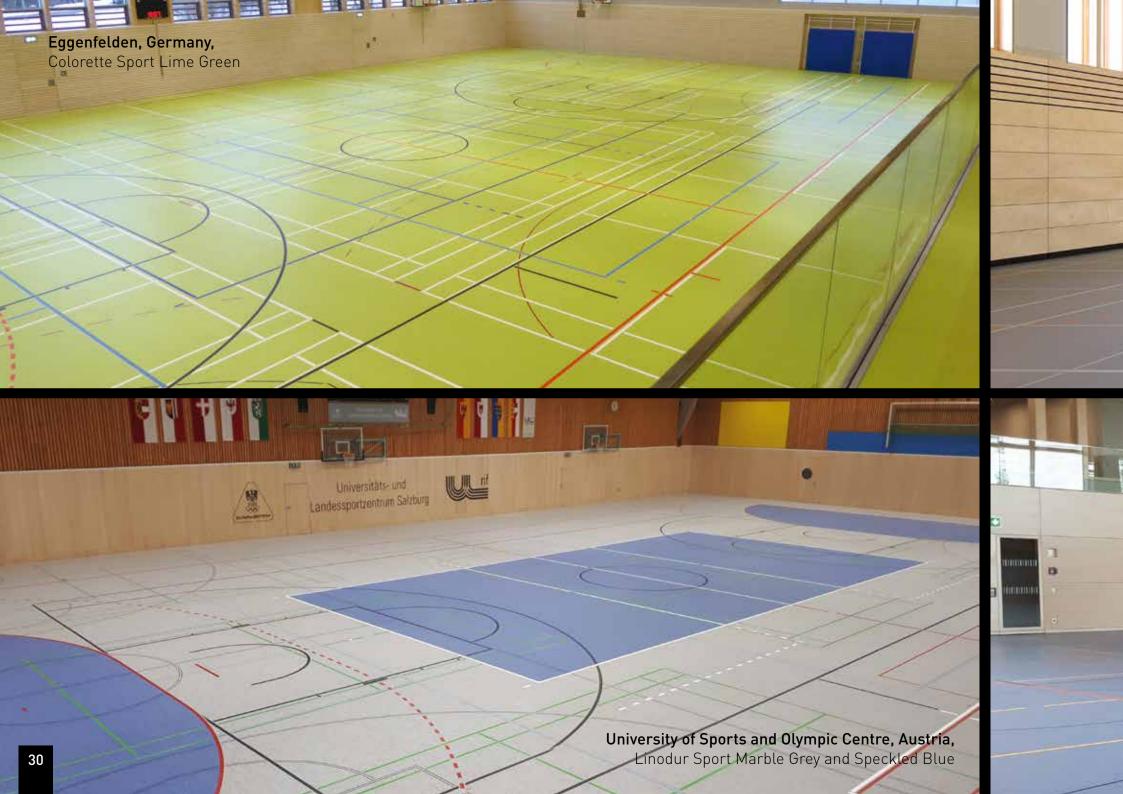

### THE NATURAL CHOICE

LINODUR SPORT

The timeless and acclaimed classic marbled design has a unique 4mm homogenous wear layer and comes with 15 soft designs which are easy to mix and match.

COLORETTE SPORT

The only colourful speckled surface in the market which has a 4mm thickness, providing strong colours in combination with a discreet structured design.

MARMORETTE SPORT

3,2mm thickness providing a sensational marbled-design alternative to the DLW classics range.