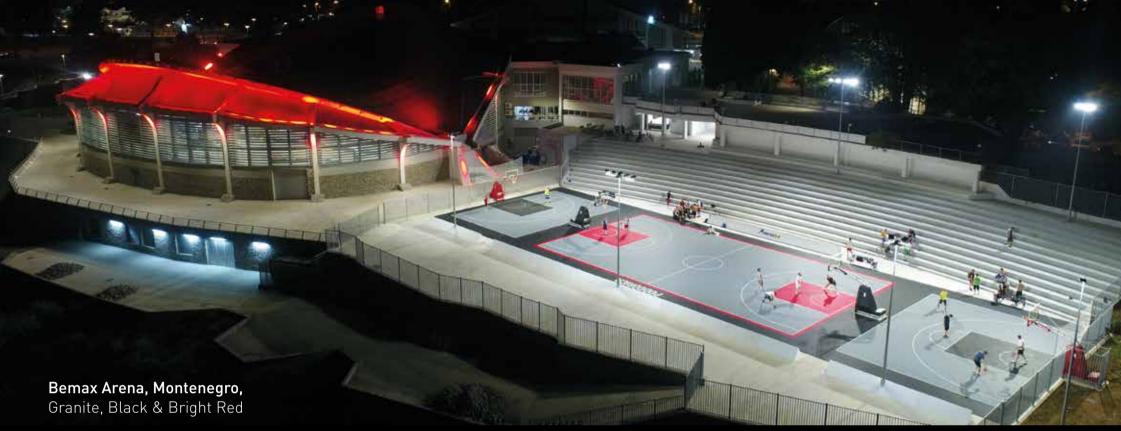

#### Sport Court® - Outdoor Sport Surfaces

Sport Court<sup>®</sup> PowerGame<sup>™</sup> interlocking tiles are designed to overlay outdated concrete or asphalt surfaces, transforming them into colourful play surfaces.

### SHARE MORE THAN SPORT

Sport Court® has been building champions for more 40 years in more than 170 countries by installing over 100,000 courts in all seven continents.

Sport Court® modular outdoor sport surfaces are designed for multiuse, ideal for athletes and the community. Sport Court® PowerGame™ interlocking tiles are designed to overlay outdated concrete or asphalt surfaces, transforming them into colourful play surfaces.

### DESIGNED FOR **MULTI-SPORTS**

SPORT COURT®
POWERGAME+

Designed for a wide variety of sport, it is the ideal playing outdoor surface for every practice and ambitions, from children to champions. It offers amazing and long-lasting aesthetics, with easy court customisation.