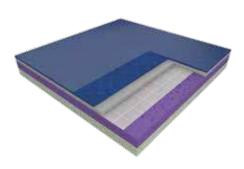

### OUTSTANDING LEVELS OF **PERFORMANCE**

TARAFLEX® **EVOLUTION** 

This 7,5mm thick flooring is ideal for a variety of sports and leisure activities from children to professional players. The choice for all international events when installed over a sub-construction.

TARAFLEX®
PERFORMANCE

At 9mm thick, this is the best compromise of comfort, safety and performance. Widely recognised and ideal for education and clubs.

TARAFLEX® COMFORT

Due to its 12,5mm thickness, this is the most comfortable solution. Ideal for leisure activities where immediate protection is a key factor.