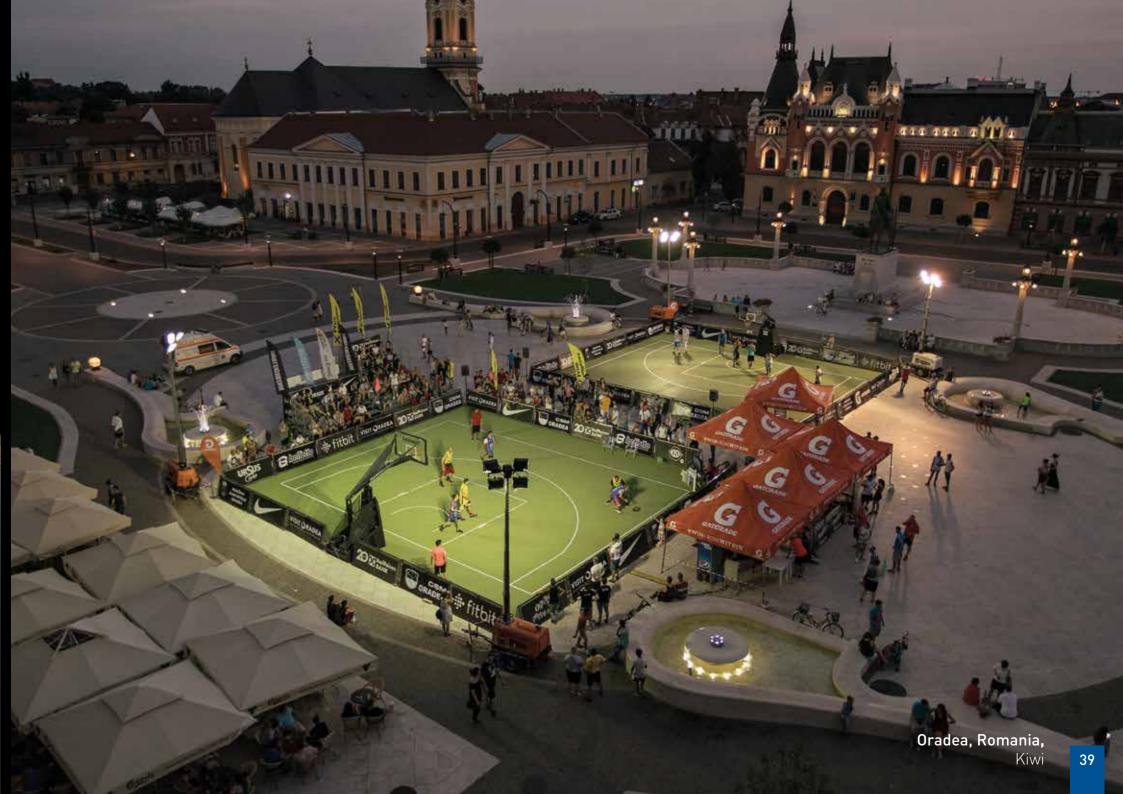

### SHARE MORE THAN SPORT

Sport Court® has been building champions for more 40 years in more than 170 countries by installing over 100,000 courts in all seven continents.

Sport Court® modular outdoor sport surfaces are designed for multiuse, ideal for athletes and the community. Sport Court® PowerGame™ interlocking tiles are designed to overlay outdated concrete or asphalt surfaces, transforming them into colourful play surfaces.

### DESIGNED FOR **MULTI-SPORTS**

SPORT COURT®
POWERGAME+

Designed for a wide variety of sport, it is the ideal playing outdoor surface for every practice and ambitions, from children to champions. It offers amazing and long-lasting aesthetics, with easy court customisation.