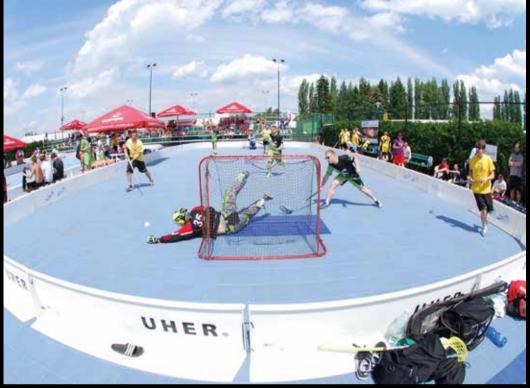

### SHARE MORE THAN SPORT

Sport Court® has been building champions for more 40 years in more than 170 countries by installing over 100,000 courts in all seven continents.

Sport Court® modular outdoor sport surfaces are designed for multiuse, ideal for athletes and the community. Sport Court® PowerGame™ interlocking tiles are designed to overlay outdated concrete or asphalt surfaces, transforming them into colourful play surfaces.

### DESIGNED FOR **MULTI-SPORTS**

SPORT COURT®
POWERGAME+

Designed for a wide variety of sport, it is the ideal playing outdoor surface for every practice and ambitions, from children to champions. It offers amazing and long-lasting aesthetics, with easy court customisation.