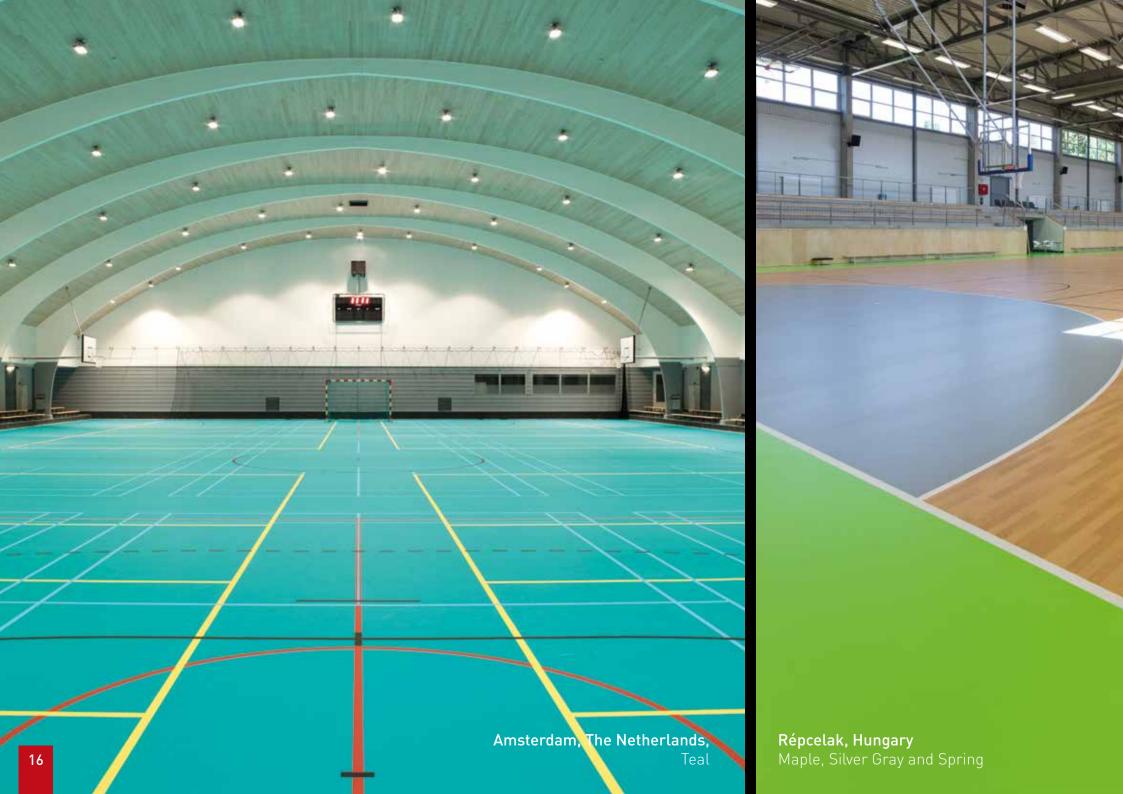

### REVEAL YOUR TALENT

Taraflex® is the most widely specified indoor sports surface in the world. Chosen by top international athletes for its unique construction and its technical abilities.

From children to professional players Taraflex® offers the very best protection and safety together with providing supreme levels of performance. Taraflex® has been fitted at every Olympic Games since 1976 and is an approved surface by many National and International governing bodies of sport worldwide.