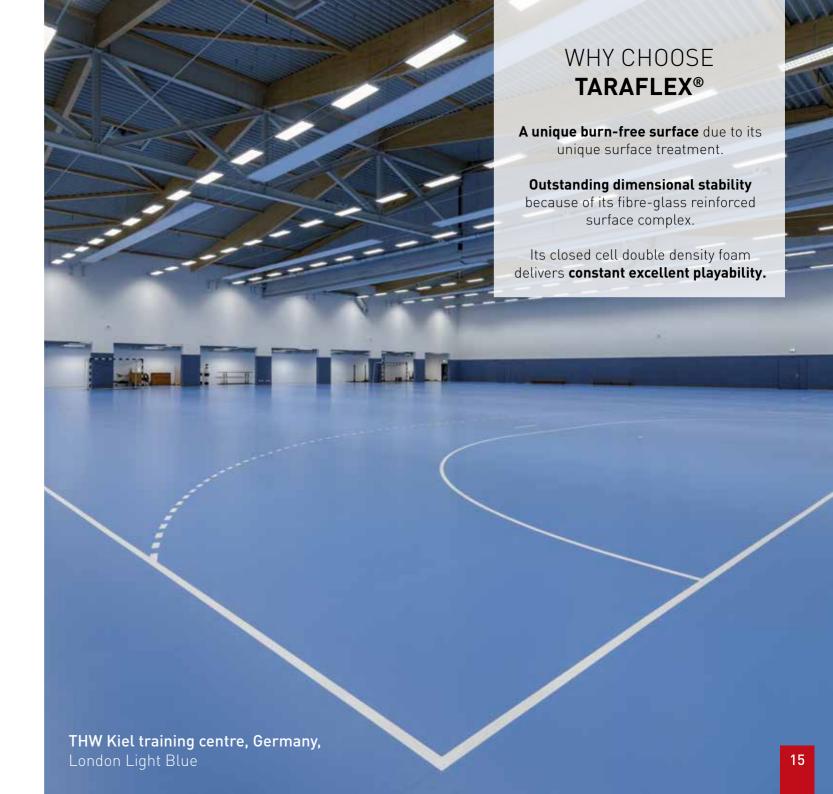

### REVEAL YOUR TALENT

Taraflex® is the most widely specified indoor sports surface in the world. Chosen by top international athletes for its unique construction and its technical abilities.

From children to professional players Taraflex® offers the very best protection and safety together with providing supreme levels of performance. Taraflex® has been fitted at every Olympic Games since 1976 and is an approved surface by many National and International governing bodies of sport worldwide.