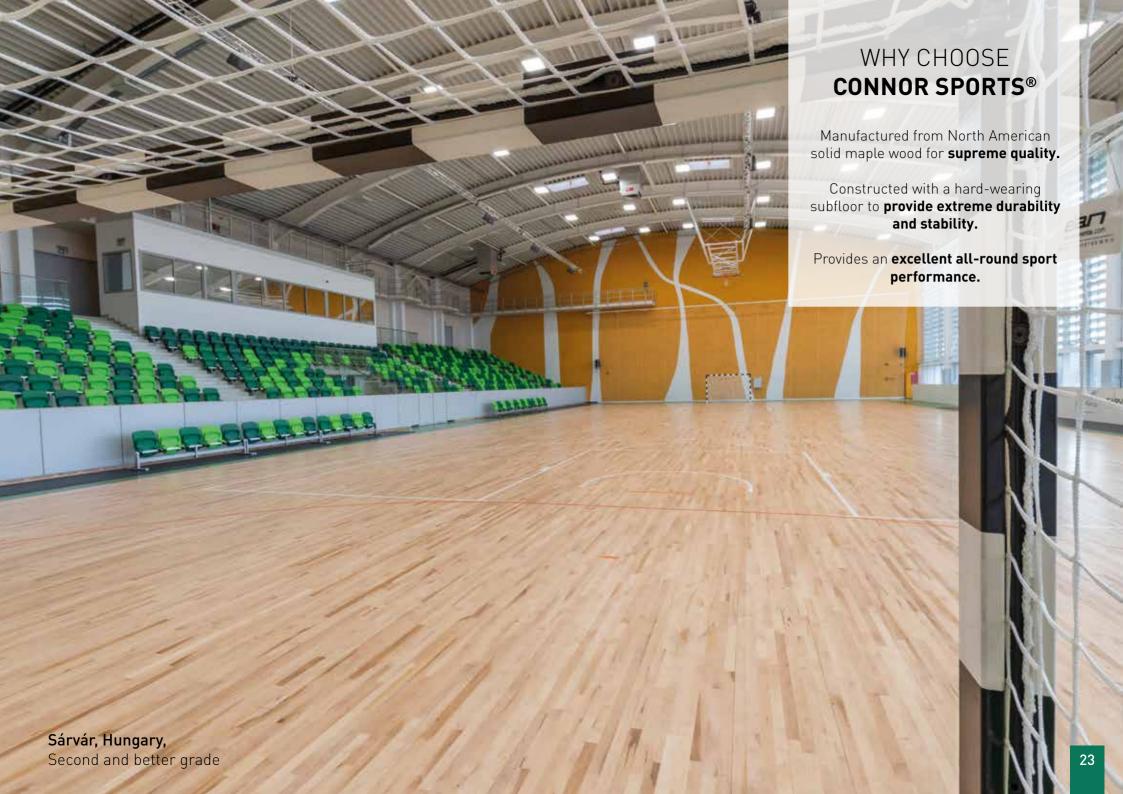

### Connor Sports® - Hardwood Sports Flooring

Connor Sports® athletic surfacing is the market leader offering unrivalled incredible performance, together with a range of visually stunning designs.

**Connor Sports®** - Founded in 1872, Connor Sports is the leader in hardwood sports flooring, installing their very first basketball court in 1914. Today the iconic Boston Celtics NBA basketball team play on a Connor sprung maple floor.

## **BUILT FOR CHAMPIONS**

For over 150 years Connor Sports® has been the market leader in portable and permanent hardwood sports flooring systems providing unique levels of performance.

Connor Sports® have built hardwood courts for the NBA®, NCAA® and FIBA®. Their athletic surfacing experts have developed sports flooring that provide a range of incredible colours and designs, together with delivering high levels of performance worthy of the very best players.