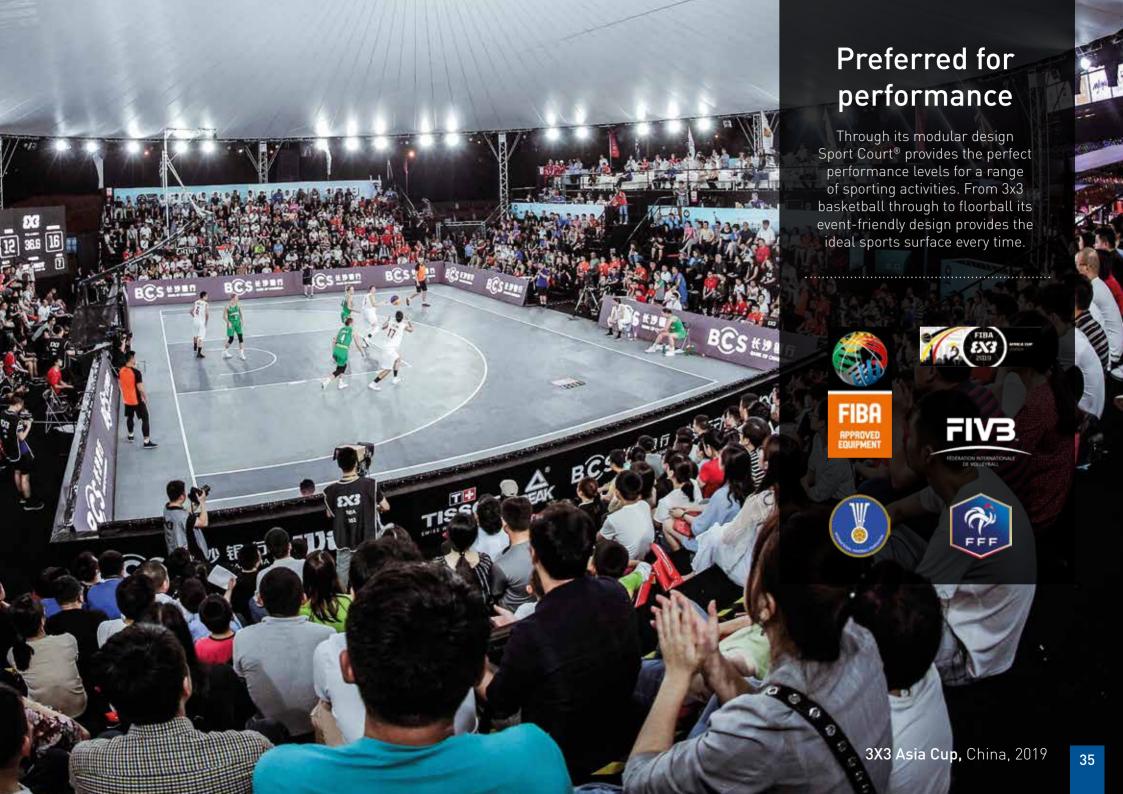

#### Sport Court® - Outdoor Sport Surfaces

Sport Court<sup>®</sup> PowerGame<sup>™</sup> interlocking tiles are designed to overlay outdated concrete or asphalt surfaces, transforming them into colourful play surfaces.

### SHARE MORE THAN SPORT

Sport Court® has been building champions for more 40 years in more than 170 countries by installing over 100,000 courts in all seven continents.

Sport Court® modular outdoor sport surfaces are designed for multiuse, ideal for athletes and the community. Sport Court® PowerGame™ interlocking tiles are designed to overlay outdated concrete or asphalt surfaces, transforming them into colourful play surfaces.

### DESIGNED FOR **MULTI-SPORTS**

SPORT COURT®
POWERGAME+

Designed for a wide variety of sport, it is the ideal playing outdoor surface for every practice and ambitions, from children to champions. It offers amazing and long-lasting aesthetics, with easy court customisation.