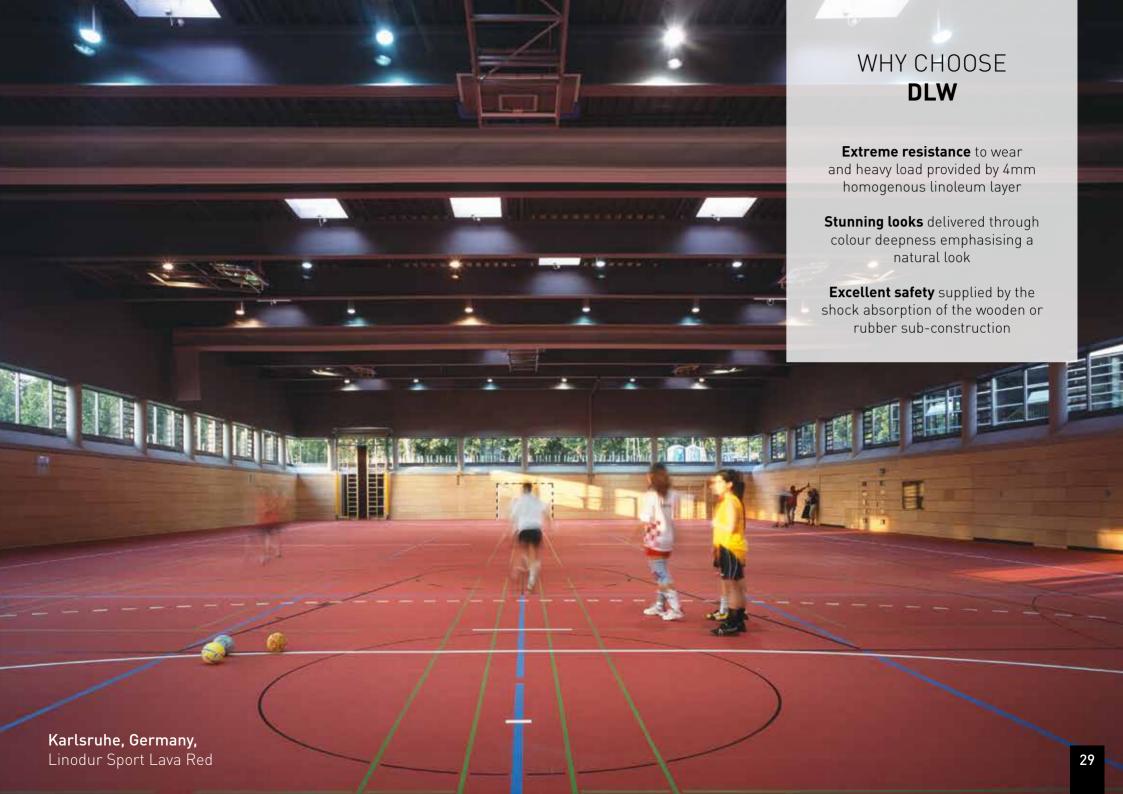

### **DLW - Linoleum Sports Flooring**

DLW linoleum floor coverings are highly functional and very environmentally friendly, manufactured from 100% natural and renewable materials, delivering a natural resistance to wear and heavy moving loads.

**DLW** – 1882 saw the foundation of DLW, the oldest linoleum brand in the world. With 130 years of unique linoleum expertise DLW combined with Gerflor in 2018 to deliver exceptional know how in the manufacturing of natural ingredients. In a testament to quality DLW was chosen for the inside flooring element of the Bird's Nest Stadium, Beijing Olympics in 2008.