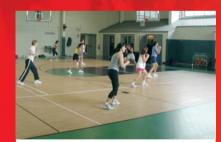

## Multipurpose

Taraflex® Actionsport 50

- → Shock absorption: ≥ 27%
- → Total thickness: 5 mm 13 colours

Taraflex® Sport M Plus

- → Shock absorption: ≥ 35%
- → Total thickness: 7 mm 17 colours

Taraflex® Sport Performance Plus