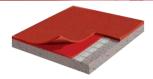

## Multipurpose

Taraflex® Actionsport 50

- → Shock absorption: ≥ 27%
- → Total thickness: 5 mm 13 colours

Taraflex® Sport M Plus

- → Shock absorption: ≥ 35%
- → Total thickness: 7 mm 17 colours

Taraflex® Sport Performance Plus

- → Shock absorption: ≥ 41%
- → Total thickness: 9 mm 17 colours