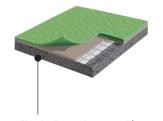

#### Taraflex® Isolsport

Moisture Barrier
A solution for rehabilitation,
a protection from
subfloor moisture.