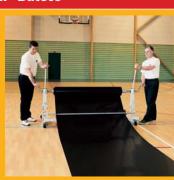

Sport Performance Plus





- → Shock absorption: ≥ 41%
- → Total thickness: 9 mm 17 colours

# Specialized surfaces

Taraflex® Tennis





High performance ground surface for portable and permanent installation. 4 colors **Taraflex® Table Tennis** 





Portable court certified by the International Table Tennis Federation



#### Taraflex® Badminton





Portable system, 3-roll court with Velcro joints and painted game lines. Certified by the International Badminton Federation.



ldeal for weight rooms, roller skating areas and storage facilities. 17 colours

Taraflex® Surface

### Accessories

#### Taraflex® Isolsport



Moisture Barrier
A solution for rehabilitation,
a protection from
subfloor moisture.



#### Taraflex® Bateco



Protective cover for wood floors and other surfaces.