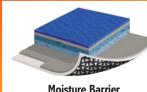

#### Taraflex® Isolsport

Moisture Barrier
A solution for rehabilitation,
a protection from
subfloor moisture.