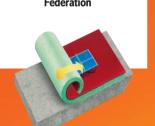

#### Taraflex® Isolsport

Moisture Barrier
A solution for rehabilitation,
a protection from
subfloor moisture.