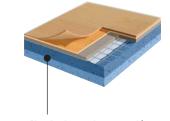

#### Taraflex® Isolsport

Moisture Barrier
A solution for rehabilitation,
a protection from
subfloor moisture.