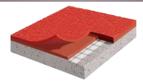

## Multipurpose

Taraflex® Actionsport 50

- → Shock absorption: ≥ 27%
- → Total thickness: 5 mm 13 colours

Taraflex® Sport M Plus

- → Shock absorption: ≥ 35%
- → Total thickness: 7 mm 17 colours

Taraflex® Sport Performance Plus

- → Shock absorption: ≥ 41%
- → Total thickness: 9 mm 17 colours