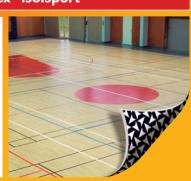

#### Taraflex® Isolsport

Moisture Barrier
A solution for rehabilitation,
a protection from
subfloor moisture.