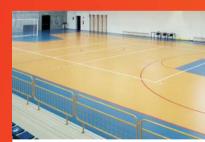

## Multipurpose

Taraflex® Actionsport 50

- → Shock absorption: ≥ 27%
- → Total thickness: 5 mm 13 colours

Taraflex® Sport M Plus

- → Shock absorption: ≥ 35%
- → Total thickness: 7 mm 17 colours

Taraflex® Sport Performance Plus