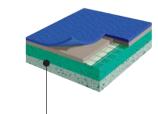

# **Taraflex**® Sports Flooring

Montreal
Moscow
Los Angeles 1980
1984 Seoul
1988 Barcelona
Atlanta 1992
Athens 2004



## Multipurpose

Taraflex® Actionsport 50





- → Shock absorption: ≥ 27%
- → Total thickness: 5 mm 13 colours

Taraflex® Sport M Plus





- → Shock absorption: ≥ 35%
- → Total thickness: 7 mm 17 colours

Taraflex® Sport Performance Plus





- → Shock absorption: ≥ 41%
- → Total thickness: 9 mm 17 colours

# Specialized surfaces

Taraflex® Tennis





High performance ground surface for portable and permanent installation. 4 colors **Taraflex® Table Tennis** 





Portable court certified by the International Table Tennis Federation



#### Taraflex® Badminton





Portable system, 3-roll court with Velcro joints and painted game lines. Certified by the International Badminton Federation.



ldeal for weight rooms, roller skating areas and storage facilities. 17 colours

Taraflex® Surface

### Accessories

#### Taraflex® Isolsport



Moisture Barrier
A solution for rehabilitation,
a protection from
subfloor moisture.



#### Taraflex® Bateco



Protective cover for wood floors and other surfaces.