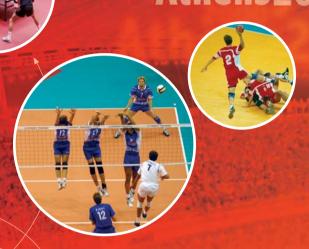

# **Taraflex**® Sports Flooring

Montreal
Moscow
Los Angeles 1980
1984 Seoul
1988 Barcelona
Atlanta 1992
Athens 2004

## Multipurpose

Taraflex® Actionsport 50

- → Shock absorption: ≥ 27%
- → Total thickness: 5 mm 13 colours

Taraflex® Sport M Plus

- → Shock absorption: ≥ 35%
- → Total thickness: 7 mm 17 colours

Taraflex® Sport Performance Plus